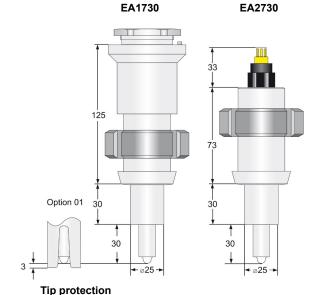

# senseca

### **Produktinformation**

# In-line Fitting EA1730 / EA2730





#### **Characteristics**

Hygienic fitting; material PVDF for milk-pipe connection acc. to DIN 11887.

This In-line fitting has been designed for electrochemical cells like pH/ORP-, conductivity-cells with PG13.5 process connection. It protects the sensor and ensures a proper measurement.

The application field includes food and chemical technology.

#### **Technical data**

Process connection: milk pipe acc. to DIN 11887

Process material : PVDF

FDA compliant
Cap nut : stainless steel 1.4301

Operating

temperature : -10..+120 °C

steam sterilization 140 °C < 1 h

Process pressure : max. 16 bar

# **Dimensions**



# **Ordering code**

| 1. | Model              |                                                                          |
|----|--------------------|--------------------------------------------------------------------------|
|    | 1730               | head mounting at UNICON-pH, incl. Cap nut                                |
|    | 2730               | field mounting, incl. cap nut                                            |
| 2. | Process connection |                                                                          |
|    | DN25               |                                                                          |
|    | DN40               |                                                                          |
|    | DN50               |