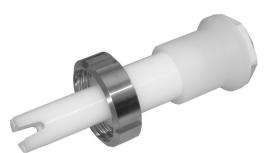

#### **Characteristics**

Hygienic fitting; material PVDF for milk-pipe connection acc. to DIN 11887.

This In-line fitting has been designed for electrochemical cells like pH/ORP-, conductivity-cells with PG13.5 process connection. It protects the sensor and ensures a proper measurement.

#### **Technical data**

Process connection: milk pipe acc. to DIN 11887

Process material : PVDF

FDA compliant
Cap nut : stainless steel 1.4301

Operating

temperature : -10..+120 °C

steam sterilization 140 °C < 1 h